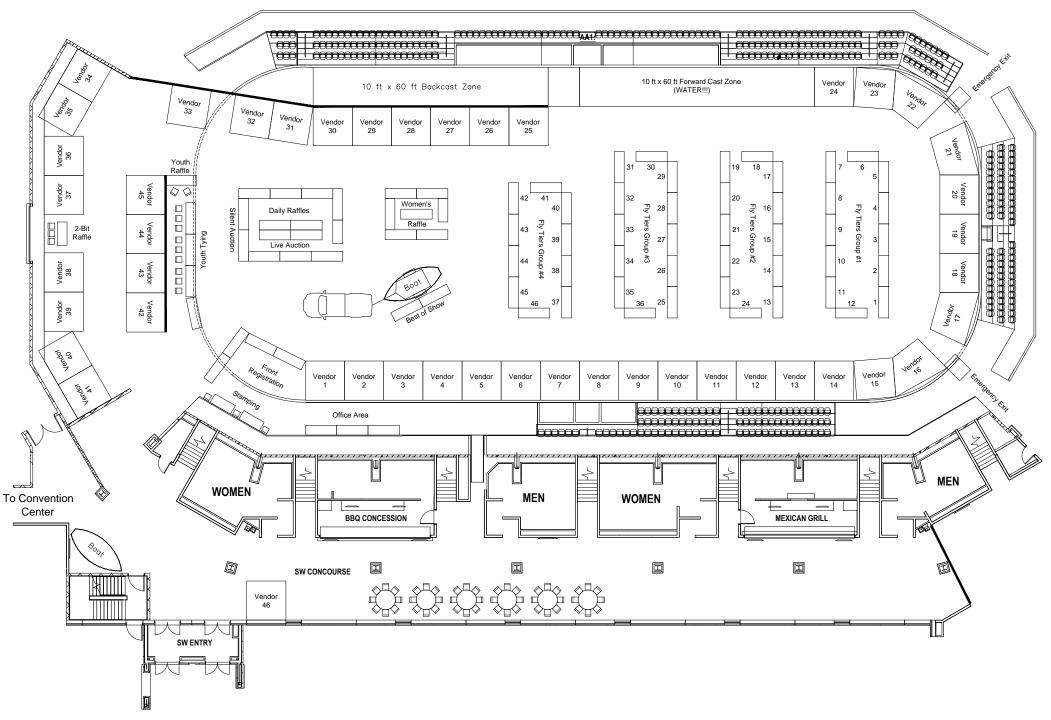

SNAKERIVERCUTTHROATS.COM



Eastern Idaho Fly Tying and Fly Fishing Expo March 24<sup>th</sup> and 25<sup>th</sup>, 2023 Location Map





From the north side of the Holiday Inn and Suites it is approximately one mile to the Mountain America Center by taking Pioneer Drive to S. Pioneer Lane then to Events Center Drive. From the Hilton Home2 Suites it is approximately ¾ of a mile to the Mountain America Center by taking Snake River Parkway to Event Center Drive. From the Sleep Inn and Suites it is approximately 1.5 miles to the Mountain America Center by taking West 33rd South Street, east to S. Pioneer Lane then to Events Center Drive. If you have any questions call Jeff Armstrong 208-351-1333



Mountain America Center Overhead View Including Fly Casting Workshop Area





## Arena Area