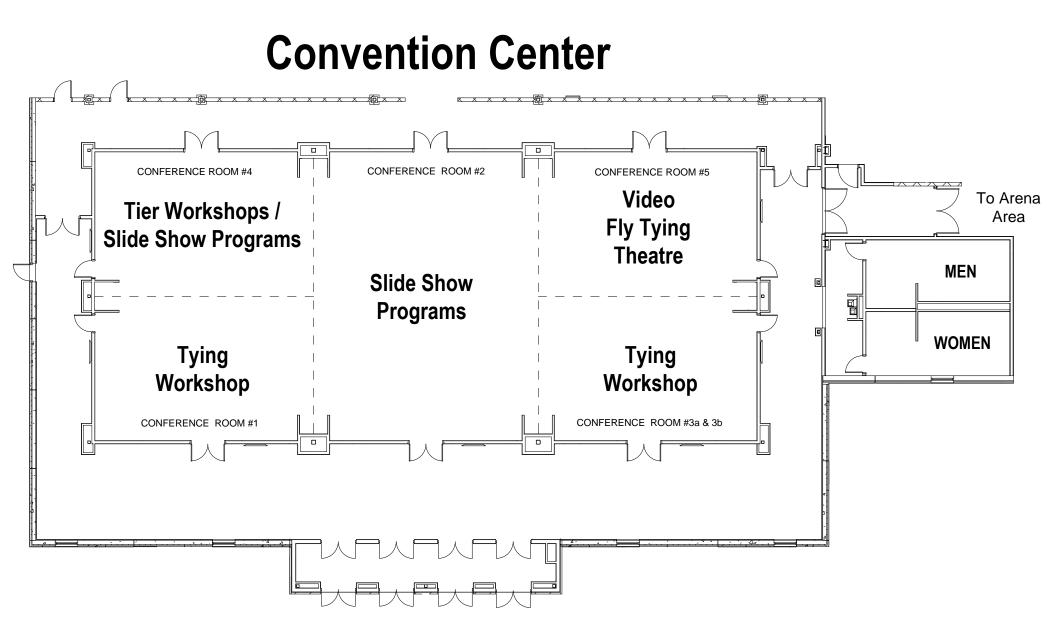

27<sup>th</sup> Eastern Idaho Fly Tying and Fly Fishing Expo March 24<sup>th</sup> and 25<sup>th</sup>, 2023 Location Maps and Floor Plans for the Mountain America Center