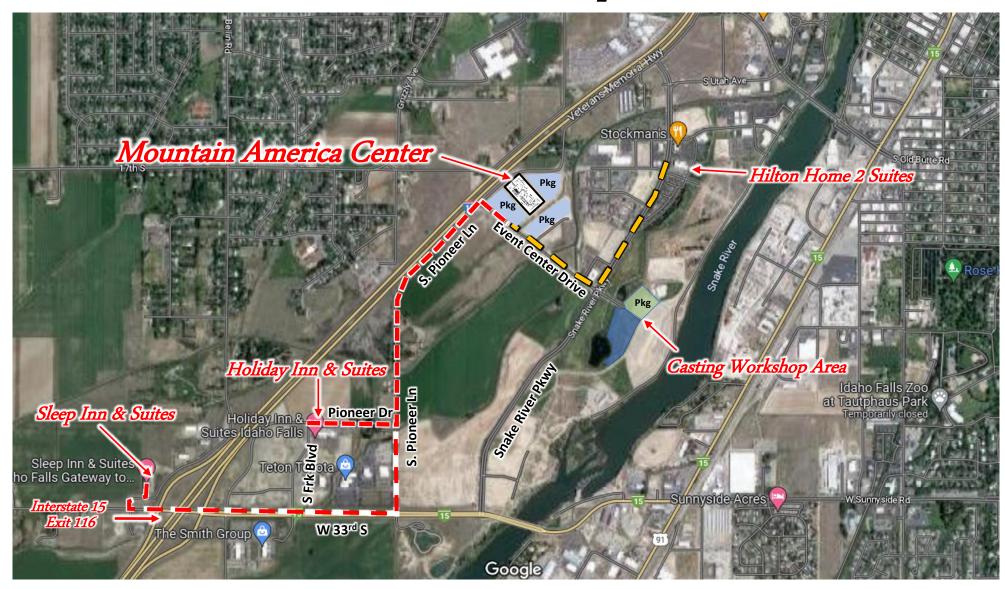

## FREE TO THE PUBLIC!

MORE INFO ON BANQUET, FILM, AND EXPO SCHEDULE: WWW.SNAKERIVERCUTTHROATS.COM

Eastern Idaho Fly Tying and Fly Fishing Expo March 24<sup>th</sup> and 25<sup>th</sup>, 2023 Location Map

From the north side of the Holiday Inn and Suites it is approximately one mile to the Mountain America Center by taking Pioneer Drive to S. Pioneer Lane then to Events Center Drive. From the Hilton Home2 Suites it is approximately ¾ of a mile to the Mountain America Center by taking Snake River Parkway to Event Center Drive. From the Sleep Inn and Suites it is approximately 1.5 miles to the Mountain America Center by taking West 33rd South Street, east to S. Pioneer Lane then to Events Center Drive. If you have any questions call Jeff Armstrong 208-351-1333

Mountain America Center Overhead View Including Fly Casting Workshop Area