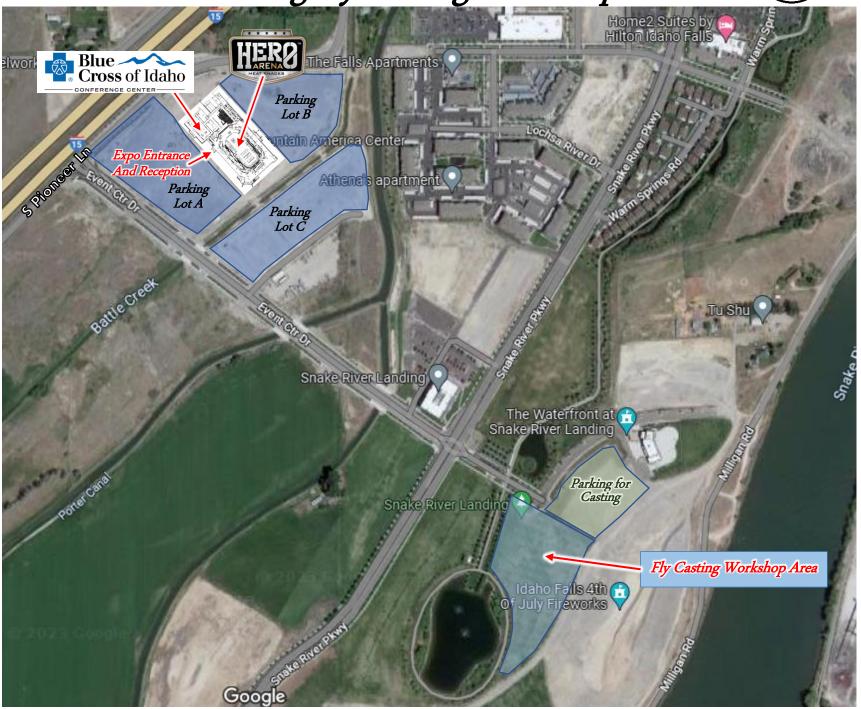

Mountain America Center Overhead View Including Fly Casting Workshop Area

From the north side of the Holiday Inn and Suites it is approximately one mile to the Mountain America Center by taking Pioneer Drive to S. Pioneer Lane then to Events Center Drive. From the Hilton Home2 Suites it is approximately ¾ of a mile to the Mountain America Center by taking Snake River Parkway to Event Center Drive. From the Sleep Inn and Suites it is approximately 1.5 miles to the Mountain America Center by taking West 33rd South Street, east to S. Pioneer Lane then to Events Center Drive. If you have any questions call Jeff Armstrong 208-351-1333